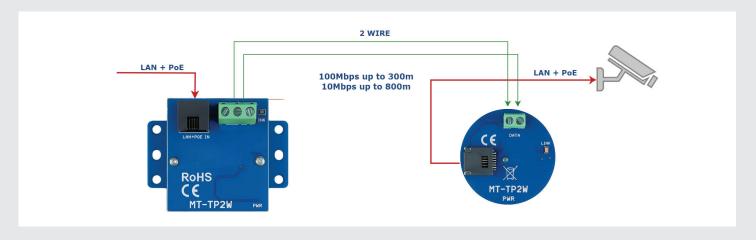

## **FEATURES**

Active converters for Ethernet data and PoE power transmission using 2 wires such as one pair of twisted pair UTP cable. The set allows the installation of cameras or other IP PoE devices in places where it is impossible or uneconomical to replace the existing cabling.

Using a single pair of UTP cable, we can achieve a transmission range of:

- up to 800m for 10Mbps throughput
- up to 300m for 100Mbps throughput