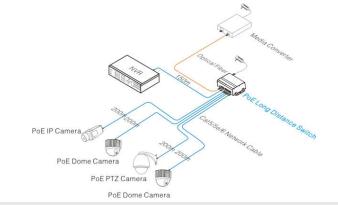

## **FEATURES**

- Provide 4\*10/100Mbps long distance PoE Ethernet ports, power supply for the device which support IEEE802.3 af/at standard, don't worry about damage the device which isn't PoE;
- 4\*100Mbps long distance Ethernet ports. It adopts advanced network cable driver technology, the max transmission distance up to 200m;
- PoE Ethernet Port support IEEE802.3 af/at standard, and provide 30W consumption which power supply for the high consumption infrared camera;
- Provide 2 uplink ports, 100Mbps optical and Ethernet port; uplink optical port reserve SFP port, conveniently for user to select different SFP optical transceiver to solve long distance transmission;
- Uplink Ethernet port transmission distance up to 150m, convenient to connect the upper switch;
- Support IEEE802.3 10BASE-T, IEEE802.3u 100BA-SE-TX, IEEE802.3 af/at standard;
- Support IEEE802.3X full duplex flow control; support Auto MDI/MDIX function;
- The switch and every PoE ethernet ports have reset button for users to solve IP camera crash and others problem, no need to pullout and plug network cables, which is convenient for system maintenance; The reset button is on the bevel, convenient for users to operate from multi-angle;
- Redundant power design, support power heat backup or increase power consumption;
- Fold metal outershell heat dissipation without fan de-
- Fast installation, easy operation, convenient for wall, din rail and desktop installation.