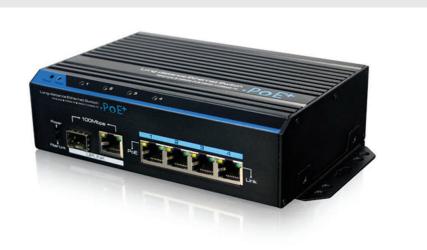

## **FEATURES**

- Provide 4\*10/100Mbps long distance PoE Ethernet ports, power supply for the device which support IEEE802.3 af/at standard, don't worry about damage the device which isn't PoE;
- 4\*100Mbps long distance Ethernet ports. It adopts advanced network cable driver technology, the max transmission distance up to 200m;
- PoE Ethernet Port support IEEE802.3 af/at standard, and provide 30W consumption which power supply for the high consumption infrared camera;
- Provide 2 uplink ports, 100Mbps optical and Ethernet port; uplink optical port reserve SFP port, conveniently for user to select different SFP optical transceiver to solve long distance transmission;
- Uplink Ethernet port transmission distance up to 150m, convenient to connect the upper switch;
- Support IEEE802