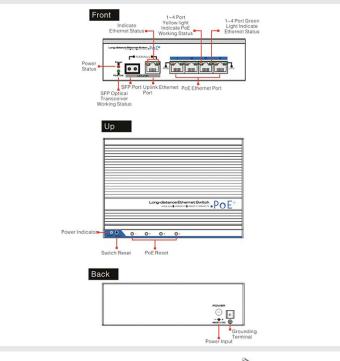

## **FEATURES**

- Provide 4\*10/100Mbps long distance PoE Ethernet ports, power supply for the device which support IEEE802.3 af/at standard, don't worry about damage the device which isn't PoE;
- 4\*100Mbps long distance Ethernet ports. It adopts advanced network cable driver technology, the max transmission distance up to 200m;
- PoE Ethernet Port support IEEE802.3 af/at standard, and provide 30W consumption which power supply for the high consumption infrared camera;
- Provide 2 uplink ports, 100Mbps optical and Ethernet port; uplink optical port reserve SFP port, conveniently for user to select different SFP optical transceiver to solve long distance transmission;
- Uplink Ethernet port transmission distance up to 150m, convenient to connect the upper switch;
- Support IEEE802.3 10BASE-T, IEEE802.3u 100BA-SE-TX, IEEE802.3 af/at standard;
- Support IEEE802.3X full duplex flow control; support Auto MDI/MDIX function;
- The switch and every PoE ethernet ports have reset button for users to solve IP camera crash and others problem, no need to pullout and plug network cables, which is convenient for system maintenance; The reset button is on the bevel, convenient for users to operate from multi-angle;
- Redundant power design, support power heat backup or increase power consumption;
- Fold metal outershell heat dissipation without fan de-
- Fast installation, easy operation, convenient for wall, din rail and desktop installation.

## **TECHNICAL SPECIFICATIONS**

| Model                   |                                     | MT-TP7304POE                                                                                                                                                            |
|-------------------------|-------------------------------------|-------------------------------------------------------------------------------------------------------------------------------------------------------------------------|
| Power                   | Power Supply                        | Power Adapter                                                                                                                                                           |
|                         | Power Adapter Voltage               | DC48V-57V                                                                                                                                                               |
|                         | Consumption                         | 60W                                                                                                                                                                     |
| Network<br>Connector    | Network Port                        | 1-4 Downlink Port:10/100Mbps, PoE Ethernet Port; UPLINK Ethernet Port:10/100Mbps Ethernet Port; SFP: Optical SFP Port, 100Mbps, SFP Module need to purchase in addition |
|                         | Transmission Distance               | 1-4 Downlink Port: 200m;<br>Uplink Ethernet Port: 150m;<br>SFP: Depend on Optical Transceiver                                                                           |
|                         | Transmission Medium                 | Cat5e/6 Standard Network Cable                                                                                                                                          |
|                         | PoE Protocol                        | IEEE802.3af/at Protocol                                                                                                                                                 |
|                         | PoE Power Supply                    | End-span                                                                                                                                                                |
|                         | PoE Power Consumption               | Single Port<30W, whole machine<55W                                                                                                                                      |
| Network Switch          | Network Standard                    | IEEE802.3 10BASE-T, IEEE802.3u 100BASE-TX/FX                                                                                                                            |
|                         | Switch Way                          | Storage and Forward                                                                                                                                                     |
|                         | Package Data Cache                  | 512K                                                                                                                                                                    |
|                         | MAC Address List                    | 2K                                                                                                                                                                      |
| LED Status<br>Indicator | Power Indicator                     | 1 (Red)                                                                                                                                                                 |
|                         | Optical Port LED                    | Fiber Link Green Light Indicate Optical Fiber Working Status                                                                                                            |
|                         | Uplink Port LED                     | RJ45 Socket Green Light Indicate Ethernet Working Status, Yellow Light Inidcate10/100mbps                                                                               |
|                         | PoE Ethernet Port LED               | 1-4 Port Green Light Indicate Link, Yellow Light Indicate PoE Green light flicker when data transmission, the larger of the data, the flicker frequency faste           |
| Button                  | PoE Reset Button                    | 4 corresponding with 1-4 port, PoE Will Restart After Press The Button                                                                                                  |
|                         | Reset Button                        | 1, Switch Restart After Press This Button                                                                                                                               |
| Protection              | ESD                                 | 1a Contact Discharge Level 3                                                                                                                                            |
|                         | Communication Port Surge Protection | Level 3, Per: IEC61000-4-5                                                                                                                                              |
| Environmental           | Working Temperature                 | -40°C-75°C                                                                                                                                                              |
|                         | Storage Temperature                 | -40°C-85°C                                                                                                                                                              |
|                         | Humidity (non-condensing)           | 0-95%                                                                                                                                                                   |
| Mechanical              | Dimension (L×W×H)                   | 110mm×162mm×46mm                                                                                                                                                        |
|                         | Material                            | Aluminum                                                                                                                                                                |
|                         | Color                               | Black                                                                                                                                                                   |
|                         | Weight                              | 540g                                                                                                                                                                    |
| Stability               | MTBF                                | >30000h                                                                                                                                                                 |